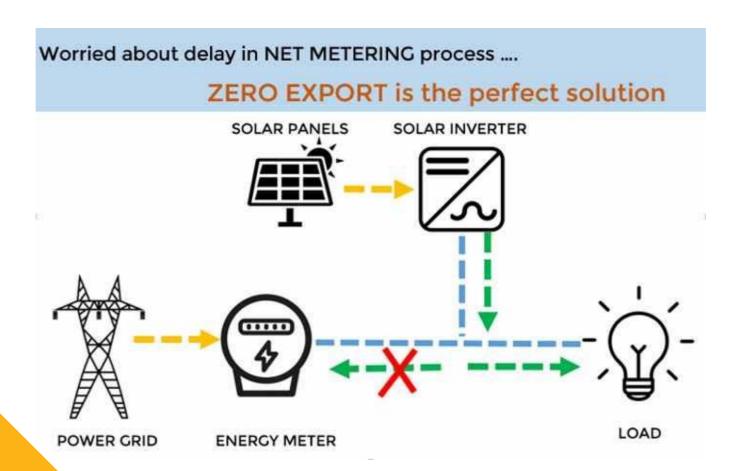

#### Where to use Zero Export solution?

- 1. CASE 1- Net Metering is not permissible or possible.
- 2. CASE 2- Net Meter installation is getting delayed, using Zero export solution solar plant can be operated. It will insure Solar Plant will generate less power than Load power to avoid any kind of export of power.
- 3. CASE 3-If Limited power export allowed.

#### **How does Zero Export solution works?**

1. Import of power from grid or export of power to grid depends on the load power and Solar power generation.

if solar power > Load power (Export of power to grid happen) if

solar power < Load power (Import of Power from grid happen)

- 2. Zero Export controller understands load power from the Energy Meter installed at consumer LT panel which is been connected to Zero Export controller over Rs485
- 3. Zero export controller controls the solar inverter power generation in such a way that export of power to grid shall not happen.